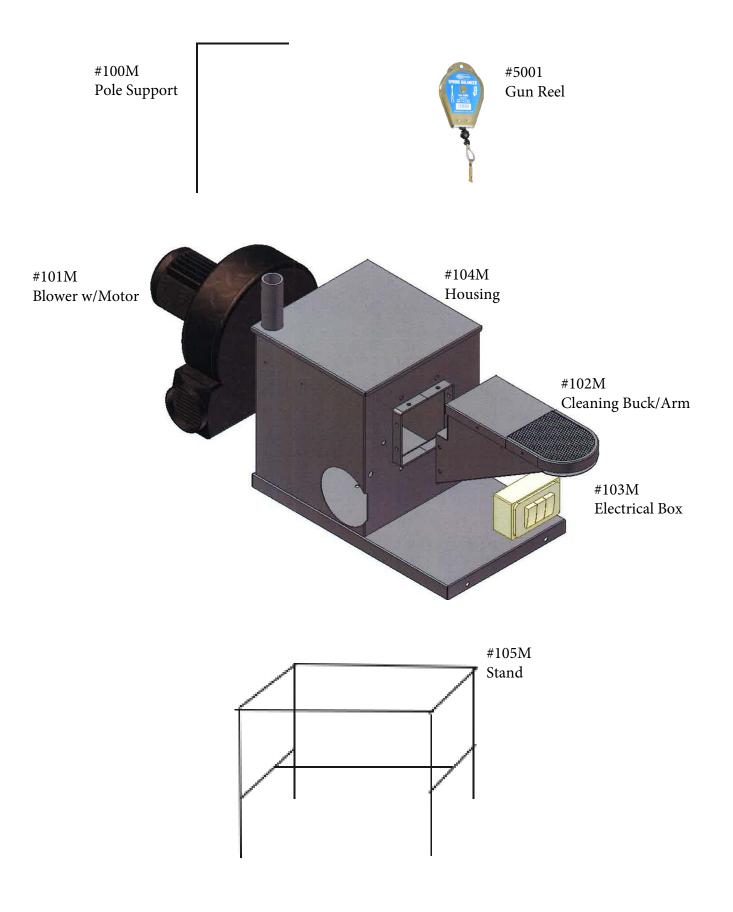

Set up stand, attach stand support bar using ¾" bolts and large washers
- 3) Place Venta-2M body on the stand so the holes align. Secure 2M body to stand using the 4 bolts, washers, lock washers, and nuts.
- 4) Insert straight support pole into holder and secure with lock knob. Insert "L" shaped support pole into straight support pole.
- 5) Hang gun reel from tag hole in the support pole via the "S" hook (included) and adjust gun reel to desired tension.
- 6) If desired attach PVC elbow to exhaust port.
- 7) Attach exhaust hose (not supplied).
- 8) Attach spot gun to gun reel and plug into supplied outlet on the Venta-2M.
- 9) Plug in Venta-2M.
- 10) Start vacuum via the on/off switch. Turn off vacuum when not in use.
- 11) DO NOT USE WITH FLAMMABLE LIQUIDS

## **VENTA-2M PARTS DIAGRAM**



## WIRING DIAGRAM "VENTA 2M"



SP - PLUG 2P + PE USA - SASO

IA - VACUUM EXHAUSTER SWITCH

M - VACUUM EXHAUSTER

PR - SOCKET 2P + PE USA -SASO

| Prestacioni / Performance |          |               |
|---------------------------|----------|---------------|
| Modello / Tipo            | AM200    | AT200         |
| M/T                       | M        | T             |
| Folt / Hz                 | 230 / 50 | 1230-400 / 50 |
| Rjm                       | 2900     | 2900          |
| Pm (kIV)                  | 0.36     | 0,2,5         |
| 160                       | 2.9      | 1.2/0.7       |
| 11)                       | 54       | 54            |
| (7                        | F        | F             |
| g max (m h)               | 1050     | 1050          |
| J. max timagent