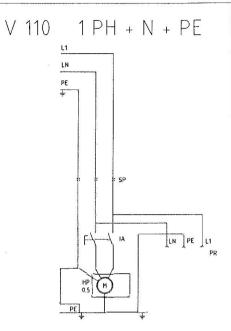

## WIRING DIAGRAM "VENTA 2M"

SP - PLUG 2P + PE USA - SASO

IA - VACUUM EXHAUSTER SWITCH

M - VACUUM EXHAUSTER

PR - SOCKET 2P + PE USA -SASO

| Prestacioni / Performance |          |               |
|---------------------------|----------|---------------|
| Modello / Tipo            | AM200    | AT200         |
| M/T                       | M        | T             |
| Folt / Hz                 | 230 / 50 | 1230-400 / 50 |
| Rjm                       | 2900     | 2900          |
| Pm (kIV)                  | 0.36     | 0,2,5         |
| 160                       | 2.9      | 1.2/0.7       |
| 11)                       | 54       | 54            |
| (7                        | F        | F             |
| g max (m h)               | 1050     | 1050          |
| J. max timagent           | 87       | 87            |
| Pesa / Weight (Kg)        | 6,4      | 6.2           |