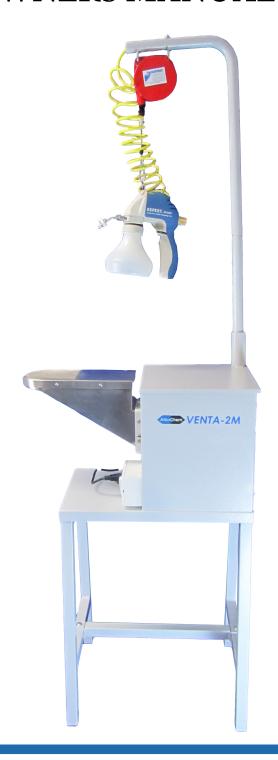

### **AlbaChem Venta-2M Cleaning Station**

#### **Installation Instructions**

- 1) Open carton and carefully and remove contents:
  - A. Venta-2M Body
  - B. Stand
  - C. Stand support bar
  - D. Support Pole (2 pieces)
  - E. Gun Reel
  - F. 4" PVC Elbow
  - G. Hardware (1 ¾" bolt X 4, ¾" bolt X 2, washer X 6, lock washer X 4, locking knob x 1, "S" hook x 1)
- 2) Set up stand, attach stand support bar using ¾" bolts and large washers
- 3) Place Venta-2M body on the stand so the holes align. Secure 2M body to stand using the 4 bolts, washers, lock washers, and nuts.
- 4) Insert straight support pole into holder and secure with lock knob. Insert "L" shaped support pole into straight support pole.
- 5) Hang gun reel from tag hole in the support pole via the "S" hook (included) and adjust gun reel to desired tension.
- 6) If desired attach PVC elbow to exhaust port.
- 7) Attach exhaust hose (not supplied).
- 8) Attach spot gun to gun reel and plug into supplied outlet on the Venta-2M.
- 9) Plug in Venta-2M.
- 10) Start vacuum via the on/off switch. Turn off vacuum when not in use.
- 11) DO NOT USE WITH FLAMMABLE LIQUIDS