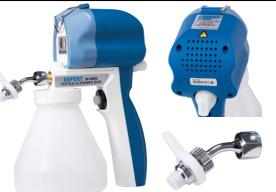

#### **SP-1000**

The Expert SP-1000 is a powerful spot cleaning gun built with a solid metal housing. It is great for use by clothing retailers, screen printers, embroiders and other intermittent use applications

- FEATURES INCLUDE:
  All metal body
  - Adjustable spray nozzle
  - Adjustable Roller to increase/decrease flow rate
  - Powerful pinpoint stream
  - Large canister to hold cleaning solvent
  - Hook for suspending gun

Item no. 6401 110-20V, 60 Hz.

Item no. 6404 220-40V, 50 Hz.