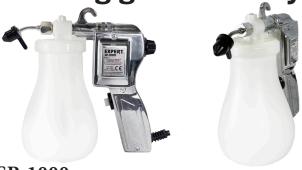

#### **SP-1000**

The Expert SP-1000 is a powerful spot cleaning gun built with a solid metal housing. It is great for use by clothing retailers, screen printers, embroiders and other intermittent use applications

- FEATURES INCLUDE:
  All metal body
  - Adjustable spray nozzle
  - Adjustable Roller to increase/decrease flow rate
  - Powerful pinpoint stream
  - Large canister to hold cleaning solvent
  - Hook for suspending gun

Item no. 6401 110-20V, 60 Hz.

Item no. 6404 220-40V, 50 Hz.