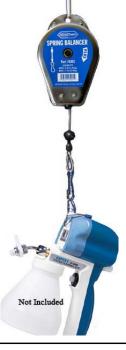

## Albatross Gun Reel

Suspends gun over the cleaning surface for safer handling and faster operation. Adjustable tension makes gun virtually weightless to the operator. Tough steel case and heavy-duty balancing spring assures life-long and trouble free performance. Use with all Expert Guns.

Item no. 5001

Air Vented Hosing

Heavy Duty Nozzle