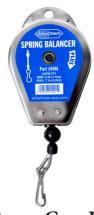

## Albatross Gun Reel

Suspends gun over the cleaning surface for safer handling and faster operation. Adjustable tension makes gun virtually weightless to the operator. Tough steel case and heavy-duty balancing spring assures life-long and trouble free performance. Use with all Expert Guns.

Item no. 5001

Air Vented Hosing

Heavy Duty Nozzle