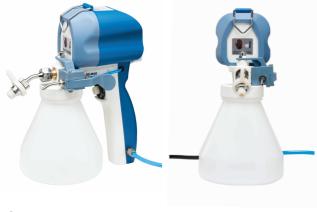

# QD-3500

The Expert QD-3500 combines all the features/benefits of the SP-3000, but, comes with a compressed air nozzle/trigger mechanism. This allows you to clean and dry using one hand. Great for use with spot cleaning stations.

- Has all of the features of the SP-3000
- Air nozzle allows you to clean and dry simultaneously.
- Sleek modern design
- Operates on electricity and compressed air (for air dryer)

**Item no. 6410** 110-20V, 60 Hz. **Item no. 6411** 220-40V, 50 Hz.