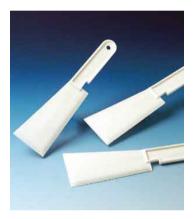

## Expert<sup>®</sup> Ink Scoops

Expert Ink Scoops are manufactured with a new reinforced handle. The rigid material resists bending and breaking. The tapered blade enables the printer to get out every ounce of ink from the bucket. The handles are notched to fit on the lip of the bucket.

Item# Case Pack 5559 12