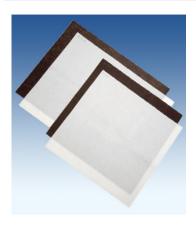

# Expert<sup>®</sup> Test Squares (pellons)

#### General Description:

Designed to not shrink when flash-cured or ran through a dryer. Black is a true black, not the traditional charcoal. Two sizes, both in a medium weight assure performance similar to most shirts printed. Very Economical.

 Item#
 Size
 Case Pack

 2412 White
 15"x15"
 500

 2432 Black
 15"x15"
 500

 2414 White
 15"x18"
 500

 2434 Black
 15"x18"
 500