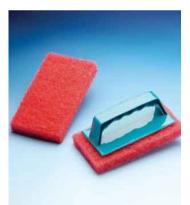

### **Expert® Screen Scrubbers**

Expert Screen Scrubbers allow you to thoroughly clean mesh screens without damage to the screen surface. The medium-grade abrasive pad removes ink, emulsions, haze and ghost images. For maximum economy you can replace the pad and reuse the handle.

| Item# |                 | Case Pack |
|-------|-----------------|-----------|
| 5002  | Handle w/Pad    | 12        |
| 5565  | Replacement Pad | 12        |